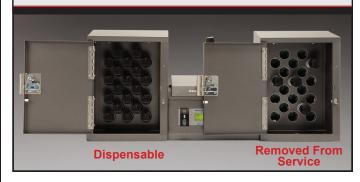

## **Accurate Evaluation**

Upon return to the station, the OC container is weighed by our internal scale and then evaluated for return to service or for disposal.

Each system includes a separate locker for cans in and out of service.

**Key Systems** PO Box G • Fishers • NY • 14453 Phone 800 • 888 • 3553

www.keysystemsinc.com Made In the U.S.A.