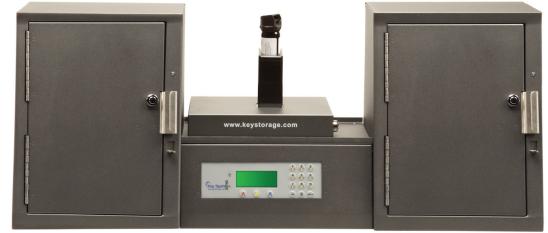

# **Chemical Spray Station**

#### **Smart Storage**

KSI's OC Station provides controlled distribution and removal from service for OC spray canisters. Each station is network ready for remote access and provides live updates to our GFMS software.

Each system includes a separate locker for cans in and out of service.

**Key Systems** PO Box G • Fishers • NY • 14453 Phone 800 • 888 • 3553

www.keysystemsinc.com Made In the U.S.A.