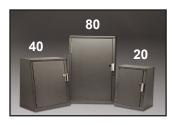

## **Multiple Sizes**

Cabinets are available for varying sized canisters. Standard sizes are MK3 and MK4. Cabinets holding 20, 40, or 80 canisters are available.