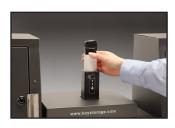

## **Accurate Evaluation**

Upon return to the station, the OC container is weighed by our internal scale and then evaluated for return to service or for disposal.