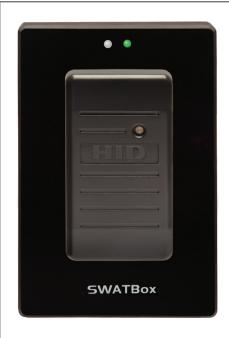

### SWATBox™ With ID Device

Integrate your existing ID device with our SWATBox™. Your employee's current IDs are all that are needed for one step access.