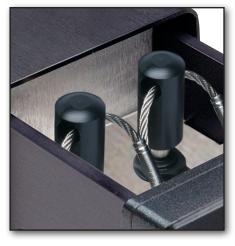

One or Two Fobs



**Key & Card** 



**Cavity for Asset Storage** 



### SWATBox™ With ID Device

Integrate your existing ID device with our SWATBox™. Your employee's current IDs are all that are needed for one step access.

### **Direct Control SWATBox™**

# Your Access Control Ready Solutions

The SWATBox is also available in "Direct Control" versions. These are units from which the embedded systems that power our standard devices are omitted. This option can appeal to those who seek direct control over every position and door of a device without intermediary computing



This Direct Control SWATBox is housed in our same high strength shell but operates solely on an external signal from your existing access control system.

Provide your own 12volt pulse to open the SWATBox™ NE on com