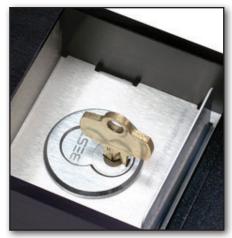

One or Two Fobs

**Key & Card** 

**Cavity for Asset Storage** 

#### **SWATBox Configuration Options**

1 Key

2 Keys/Fobs

1 Key & 1 Card

Cavity for Asset Storage