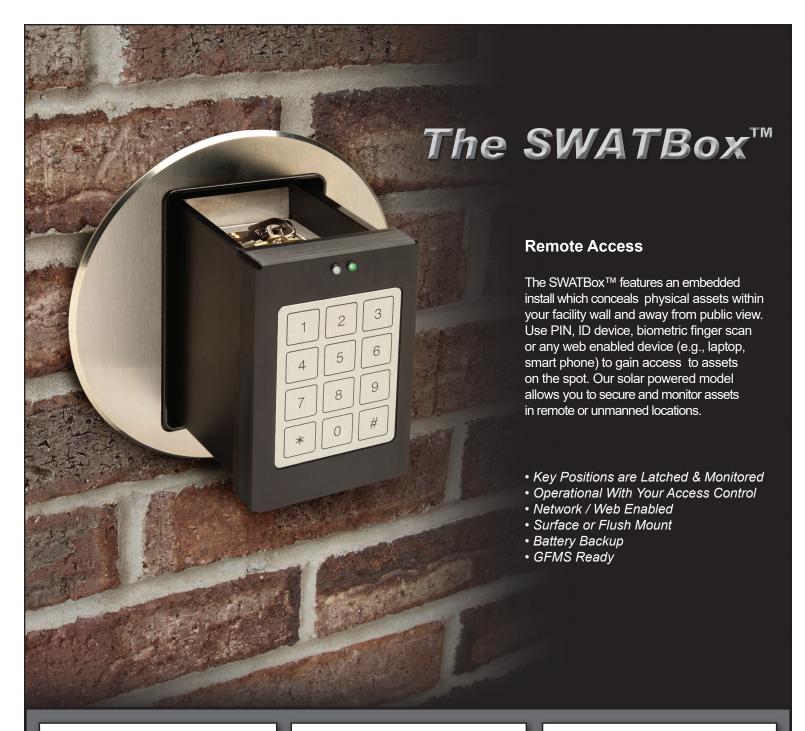

One or Two Fobs

**Key & Card** 

**Cavity for Asset Storage** 

#### **SWATBox Configuration Options**

1 Key

2 Keys/Fobs

1 Key & 1 Card

Cavity for Asset Storage