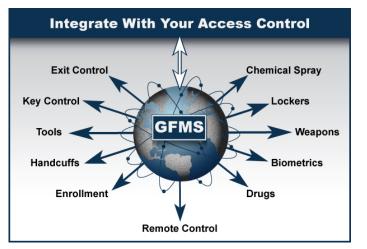

## **Global Facilities Management System**

GFMS<sup>™</sup> combines sophisticated and adaptable, web enabled, PC-based software with no client installs. Dynamic integration and custom application are cornerstones of our philosophy towards system management.