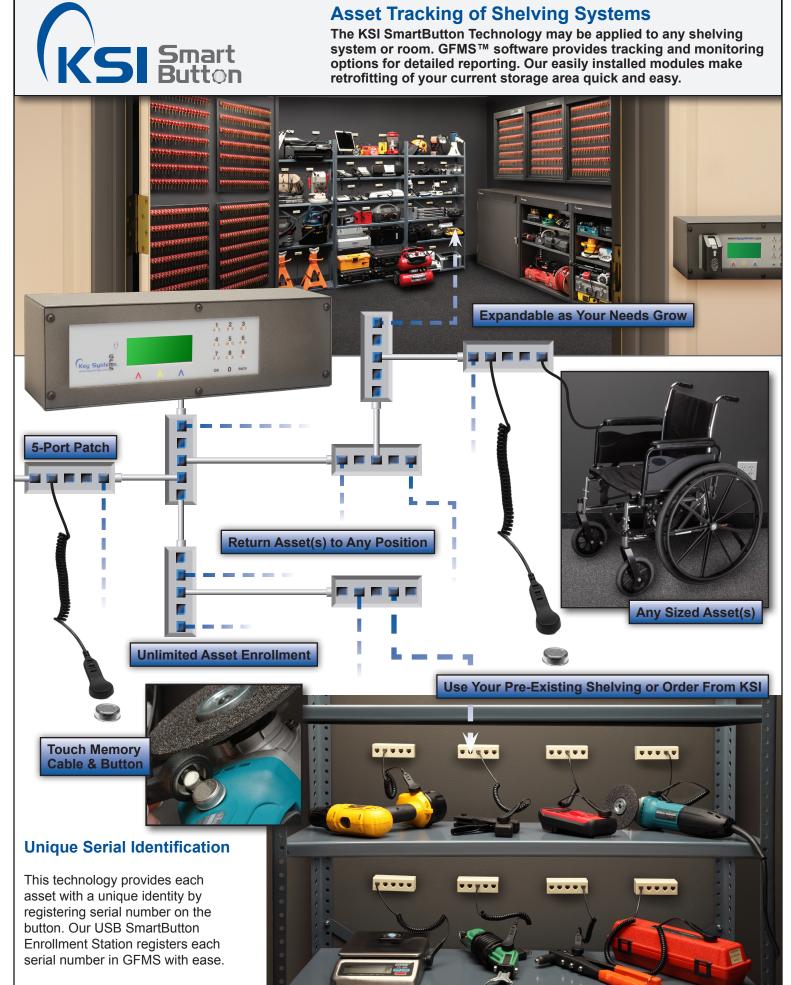

## **KSI Asset Vault**

You've seen the KSI Smart Button Asset Vault, now expand your options. The same technology used in the Asset Vault can be applied to virtually any existing shelving system or room. Large or bulky items that may not fit inside

items that may not fit inside **W** the vault are now able to be fully tracked and monitored through GFMS.

## **KSI Satellite**

The KSI Satellite can be easily located on any flat surface including your shelving units. Secure and monitor an entire room by wall-mounting the unit for use as a door control. Additional ID devices are available with this unit.