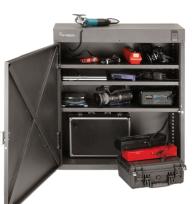

## **KSI Asset Vault**

You've seen the KSI Smart Button Asset Vault, now expand your options. The same technology used in the Asset Vault can be applied to virtually any existing shelving system or room. Large or bulky items that may not fit inside

items that may not fit inside **W** the vault are now able to be fully tracked and monitored through GFMS.