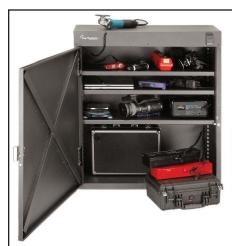

### **KSI SmartButton Asset Vault**

The application of a KSI SmartButton provides each asset with a unique identity. Store assets internally on adjustable shelving or tethered externally.