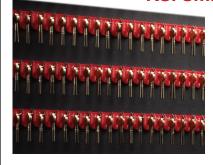

### **KSI SmartButton Wall Panels**

Maximize storage capacity. Mount key tag panels directly to your walls. Configure and expand asset storage by adding unlimited key panels to the entire room. Monitor the presence of your assets through GFMS.