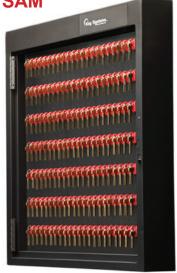

## **KSI SmartButton Key Tag SAM**

Go beyond monitoring and add a high level of security by combining KSI SmartButton Key Tags and Security Asset Managers. Protected by a locked, steel door, only those with the proper identification may access the contents of the SAM.

As with our other SAM cabinets, the Key Tag SAM also works with expansion cabinets.