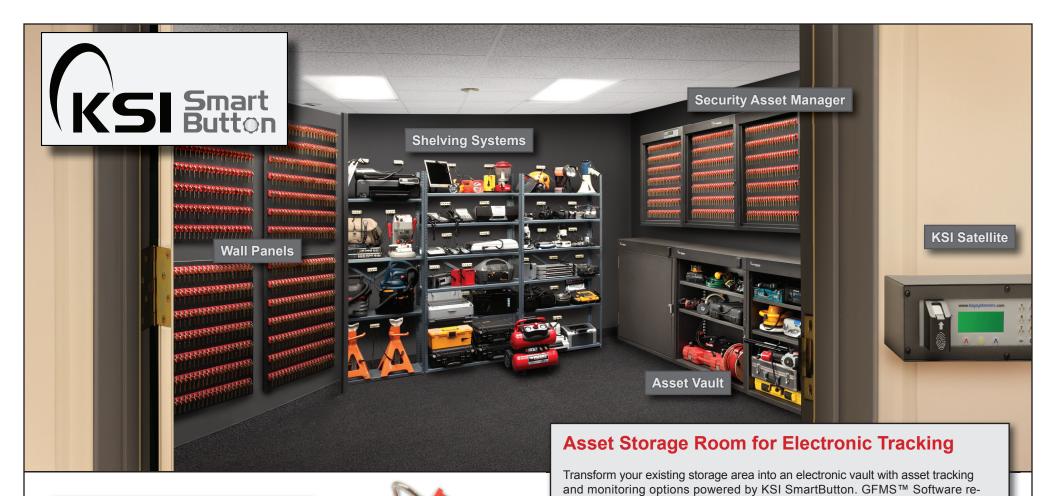

- Any sized asset(s) can be serialized for monitoring
- Enroll any number of assets
- Expandable as your needs grow
- Return asset(s) to any position
- Use pre existing shelving or order from KSI
- Secure personal or company property
- Track asset(s) use

The KSI SmartButton SAM combines the security of our Security Asset Managers and the ease of the KSI SmartButton Key Tag.

stricts and monitors user access while tracking usage for detailed reporting.

If quantity is a concern, the KSI SmartButton Wall Panels can be mounted directly to your walls with endless expansion. Cover an entire room with these key and asset tracking panels.

### **KSI SmartButton Asset Vault**

The application of a KSI SmartButton provides each asset with a unique identity. Store assets internally on adjustable shelving or tethered externally.

## **Asset Tracking of Shelving Systems**

The KSI SmartButton Technology used in our vaults may be applied to any existing shelving system or room. Our easily installed modules make retrofitting of your current storage area quick and easy.

## **KSI SmartButton Key Tag SAM**

Go beyond monitoring and add a high level of security by combining KSI SmartButton Key Tags and Security Asset Managers. Protected by a locked, steel door, only those with the proper identification may access the contents of the SAM.

### **KSI SmartButton Wall Panels**

Maximize storage capacity. Mount key tag panels directly to your walls. Configure and expand asset storage by adding unlimited key panels to the entire room. Monitor the presence of your assets through GFMS.

# KSI Satellite

Add the KSI Satellite to the room as a door control to secure and monitor the access of these important items.

Each of these products can be interconnected and work seamlessly with the GFMS Software.