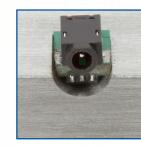

## **KSI Smart Insert for Any Assets**

The KSI Smart Insert is small and inlays into a variety of applications depending on your needs.