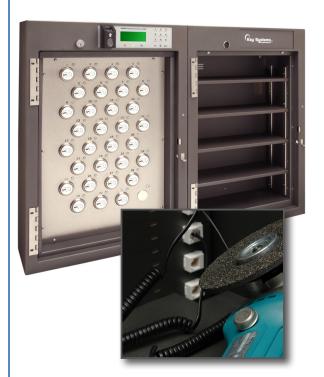

## KSI Smart Insert for Gun Control

Monitor snaps directly into the grip.

www.keysystemsinc.com Made In the U.S.A.

## Integrate Seamlessly With GFMS & Our Other Asset Control Products

Pistol use can be monitored directly by our GFMS system. Use your own existing shelving or let us provide you with ours. This product is ideal when used with the OC Station.