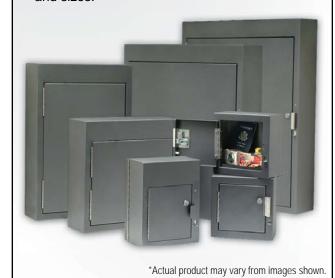

## **Standard Locker Sizes**

| Height 10" 12" 18" | <i>Width</i><br>10"<br>12"<br>18" | <b>Depth</b> 51/4" 5" 6" | Weight<br>8 lbs.<br>10 lbs.<br>23 lbs. |
|--------------------|-----------------------------------|--------------------------|----------------------------------------|
| 18"<br>28"         | 27"<br>28"                        | 6"<br>6"                 | 30 lbs.<br>40 lbs.                     |
| 28"                | 36"                               | 6"                       | 55 lbs.                                |

- Choose from any of these sizes or provide your desired locker measurements
- GFMS Ready
- Wall-mount or Floor Units Available
- Solid Steel or Clear Lexan Doors

PO Box G • Fishers • NY • I4453 Phone 800 • 888 • 3553 www.keysystemsinc.com