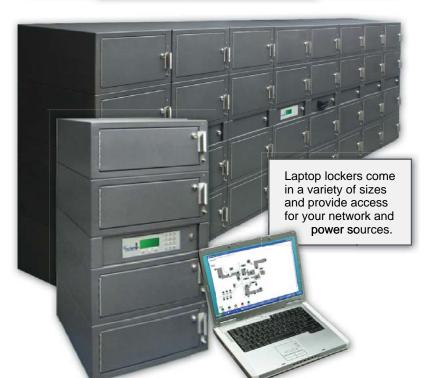

## Locker Systems Locker arrangements can be designed as stand alone units or can be setup to work in conjunction with a Security Asset Manager.™

## **Smart Storage**

Standard or custom built, electronically controlled lockers can be modified any number of ways to accommodate the needs of your facility. Firearms, medical equipment, shop tools, expensive electronics, etc. our locker solutions are in place around the world controlling local and distributed access to a range of high-value assets in all shapes and sizes.