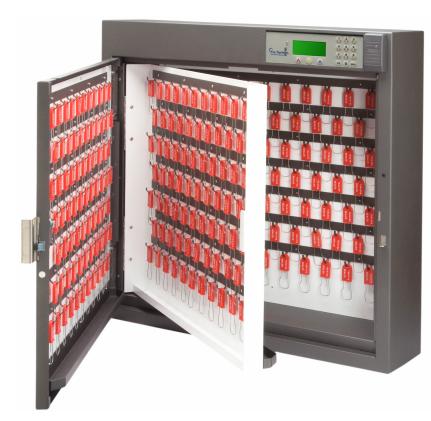

## Security Asset Manager - SAM SRP

Our sturdy Security Asset Manager (SAM) cabinets can be configured with over 400 hooks. The secure ID login system monitors who is accessing the cabinet.

With hooks that accommodate virtually any style of key ring, users can store and retrieve keys quickly and easily. Each SAM SRP comes with replaceable keytags for key identification.

The panels have a dry erase finish and each SAM SRP comes with a dry erase pen.

| ES                | • PIN Entry                                                                                                                                   | S               | Expandable Inner Leaf and Additional Cabinets                                                                                                                                                    |
|-------------------|-----------------------------------------------------------------------------------------------------------------------------------------------|-----------------|--------------------------------------------------------------------------------------------------------------------------------------------------------------------------------------------------|
| STANDARD FEATURES | <ul> <li>Large &amp; Small Cabinets With Over 400 Key<br/>Hooks Possible</li> </ul>                                                           | L FEATURES      | <ul> <li>Add-On Third Party ID Devices</li> <li>Use KSI's Global Facility Management System<br/>to Monitor Additional Access Control Such as Gate<br/>Control and Valet Office Access</li> </ul> |
|                   | <ul> <li>Fully Populated with One-Time Use, Individually<br/>Serialized, Tamper-Evident Key Tags</li> </ul>                                   |                 |                                                                                                                                                                                                  |
|                   | Battery Backup in the Event of a Power Failure                                                                                                | ONA             |                                                                                                                                                                                                  |
|                   | <ul> <li>Operational as a Standalone Unit, With GFMS<br/>Software, Your Software, or Combine Both with<br/>the New GFMS Integrator</li> </ul> | <b>OPTIONAL</b> |                                                                                                                                                                                                  |
| DIMENSIONS        | 18" W x 18" H x 6" D, Approx. 22 lbs.                                                                                                         | CAPACITY        | 24 Hooks, 46 Hooks, 72 Hooks, 94 Hooks                                                                                                                                                           |
|                   | 18" W x 27" H x 6" D, Approx. 30 lbs.                                                                                                         |                 | 42 Hooks, 82 Hooks, 126 Hooks, 166 Hooks                                                                                                                                                         |
|                   | 28" W x 27" H x 6" D, Approx. 42 lbs.                                                                                                         |                 | 77 Hooks, 152 Hooks, 231 Hooks, 306 Hooks                                                                                                                                                        |
| DIN               | 28" W x 36" H x 6" D, Approx. 55 lbs.                                                                                                         | KEY             | 121 Hooks, 240 Hooks, 363 Hooks, 482 Hooks                                                                                                                                                       |
|                   |                                                                                                                                               |                 |                                                                                                                                                                                                  |