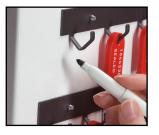

With hooks that accommodate virtually any style of key ring, users can store and retrieve keys quickly and easily. Each SAM SRP comes with replaceable keytags for key identification.

The panels have a dry erase finish and each SAM SRP comes with a dry erase pen.