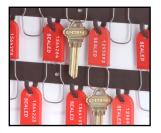

With hooks that accommodate virtually any style of key ring, users can store and retrieve keys quickly and easily. Each SAM SRP comes with replaceable keytags for key identification.

The panels have a dry erase finish and each SAM SRP comes with a dry erase pen.